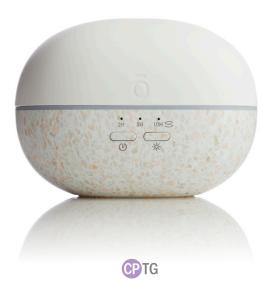

## Pebble™ Diffuser

## **PRODUCT FEATURES**

• Water Capacity: 100 mL/3.5 fl. oz

• Suggested Room Size: Up to 270 sq. ft/25 sq. m

Continuous Operation: Up to 5 Hours

• Timer: 2hr/5hr/10hr

Cyan, white, purple, warm white, and blue light options

· Automatic safety shut-off

Power: DC5V 5WMaterial: PP, ABS

## PRODUCT DESCRIPTION

Even with its small size, the Pebble Diffuser packs a lot of power. This ultrasonic diffuser provides several incredible features, including a five-hour continuous runtime, a ten-hour intermittent runtime, and multiple light settings. The Pebble Diffuser's size makes it a subtle addition to your home décor while still allowing you to enjoy all the benefits of diffusing your favorite essential oils.